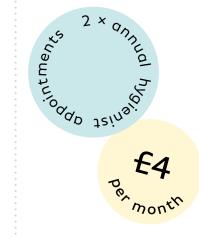

dental prostheses

Increased access

2 Annual Hygienest

Appointments

£14.00 per month

to emergency appointments

Plan A

oral scanning facility